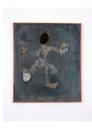

# **Charlie Hammond**

Mechanical Horse or Self Propelled Painting, 2007 Oil on canvas 24 1/2 x 36 inches 62 x 92 cm (AK#5007)