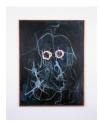

# **Charlie Hammond**

Sculpture of a Stone Thrower or Technological Retreat, 2007 Oil on canvas 27  $1/2 \times 23 5/8 \times 2 3/4$  inches Paper Dimensions: 27  $1/2 \times 23 5/8 \times 2 3/4$  inches (AK#5009)